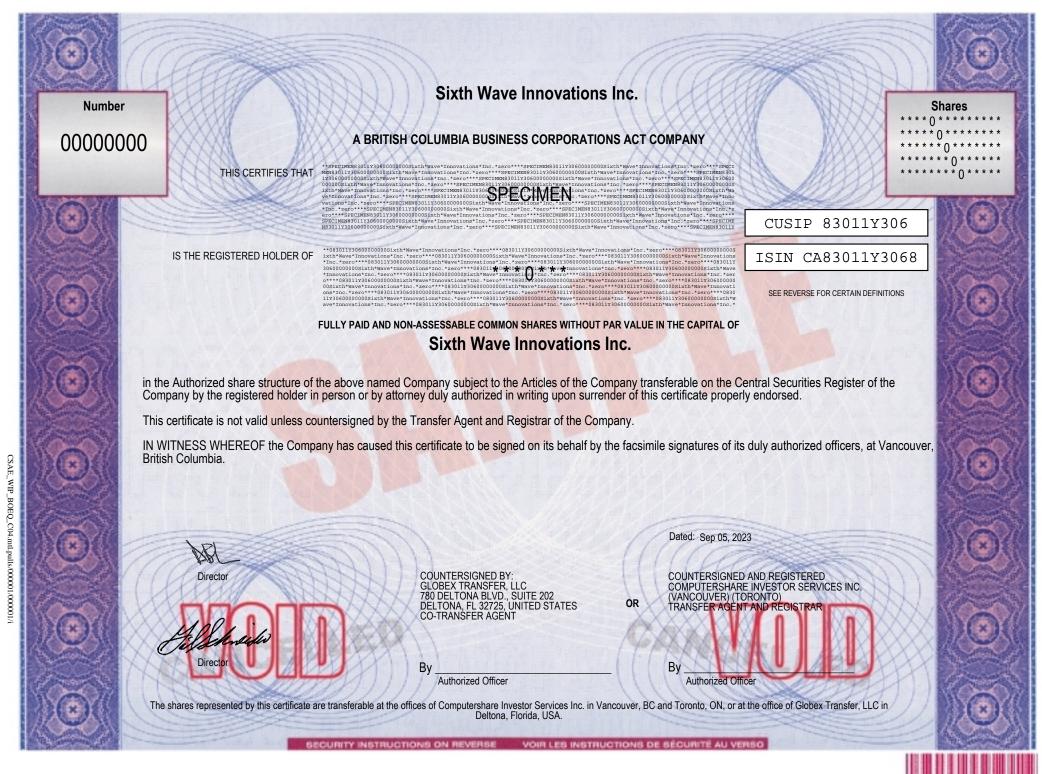

| i ne tollowing appreviations                                            | shall be construed as though the words set forth below opposite each abbr                                                                                         | eviation were written out in full where such abbreviation appears:                                                          |        |
|-------------------------------------------------------------------------|-------------------------------------------------------------------------------------------------------------------------------------------------------------------|-----------------------------------------------------------------------------------------------------------------------------|--------|
| TEN COM<br>TEN ENT<br>JT TEN                                            | <ul> <li>as tenants in common</li> <li>as tenants by the entireties</li> <li>as joint tenants with rights of survivorship and not as tenants in common</li> </ul> | (Name) CUST (Name) UNIF - (Name) as Custodian for (Name) under the GIFT MIN ACT (State) (State) Uniform Gifts to Minors Act |        |
| Additional abbreviations may also be used though not in the above list. |                                                                                                                                                                   |                                                                                                                             |        |
| For value received the                                                  | undersigned hereby sells, assigns and transfers unto                                                                                                              |                                                                                                                             |        |
|                                                                         |                                                                                                                                                                   | Insert name and address of transferee                                                                                       |        |
|                                                                         |                                                                                                                                                                   |                                                                                                                             |        |
|                                                                         |                                                                                                                                                                   |                                                                                                                             | shares |

Signature Guarantee:

DATED:

The signature on this assignment must correspond with the name as written upon the face of the certificate(s), in every particular, without alteration or enlargement, or any change whatsoever and must be guaranteed by a major Canadian Schedule I chartered bank or a member of an acceptable Medallion Signature Guarantee Program (STAMP, SEMP, MSP). The Guarantor must affix a stamp bearing the actual words "Signature Guaranteed".

Signature of Shareholder

In the USA, signature guarantees must be done by members of a "Medallion Signature Guarantee Program" only.

of the undersigned to transfer the said shares on the books of the Company with full power of substitution in the premises.

represented by this certificate and does hereby irrevocably constitute and appoint

Signature guarantees are not accepted from Treasury Branches, Credit Unions or Caisses Populaires unless they are members of the Stamp Medallion Program.

## SECURITY INSTRUCTIONS - INSTRUCTIONS DE SÉCURITÉ

THIS IS WATERMARKED PAPER, DO NOT ACCEPT WITHOUT NOTING WATERMARK. HOLD TO LIGHT TO VERIFY WATERMARK. PAPIER FILIGRANÉ, NE PAS ACCEPTER SANS VÉRIFIER LA PRÉSENCE DU FILIGRANE. POUR CE FAIRE, PLACER À LA LUMIÈRE.

Signature of Guarantor